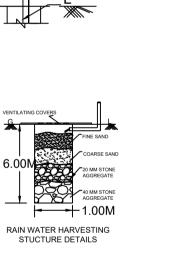

the second instance and cancel the registration if the same is repeated for the third time. 13. Technical personnel, applicant or owner as the case may be shall strictly adhere to the duties and responsibilities specified in Schedule - IV (Bye-law No. 3.6) under sub section IV-8 (e) to (k). 14. The building shall be constructed under the supervision of a registered structural engineer. 15.On completion of foundation or footings before erection of walls on the foundation and in the case of columnar structure before erecting the columns "COMMENCEMENT CERTIFICATE" shall be obtained. 16.Drinking water supplied by BWSSB should not be used for the construction activity of the building. 17. The applicant shall ensure that the Rain Water Harvesting Structures are provided & maintained in good repair for storage of water for non potable purposes or recharge of ground water at all times having a minimum total capacity mentioned in the Bye-law 32(a).