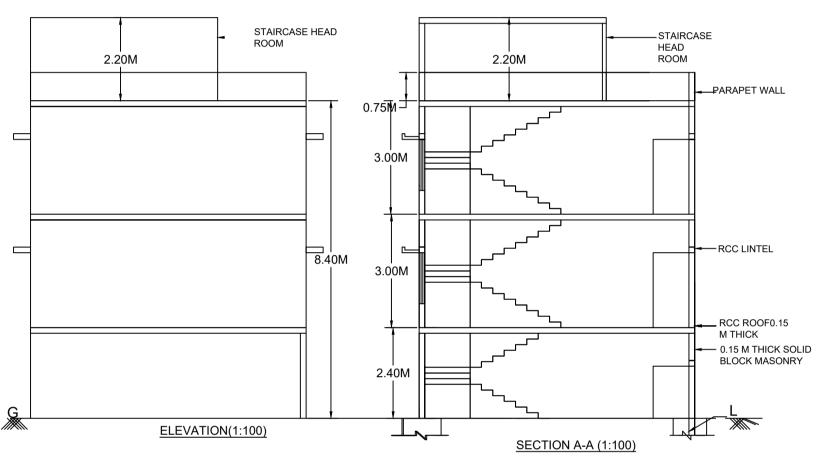

the second instance and cancel the registration if the same is repeated for the third time. 13. Technical personnel, applicant or owner as the case may be shall strictly adhere to the duties and responsibilities specified in Schedule - IV (Bye-law No. 3.6) under sub section IV-8 (e) to (k). 14. The building shall be constructed under the supervision of a registered structural engineer. 15.On completion of foundation or footings before erection of walls on the foundation and in the case of columnar structure before erecting the columns "COMMENCEMENT CERTIFICATE" shall be obtained. 16.Drinking water supplied by BWSSB should not be used for the construction activity of the building. 17. The applicant shall ensure that the Rain Water Harvesting Structures are provided & maintained in good repair for storage of water for non potable purposes or recharge of ground water at all times having a minimum total capacity mentioned in the Bye-law 32(a).