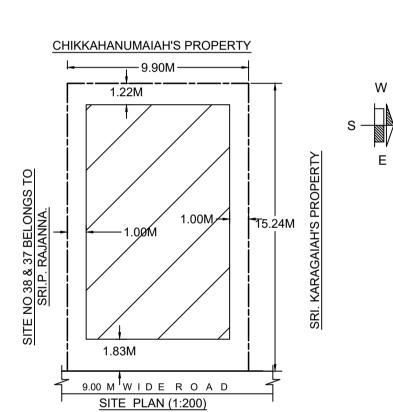

OWNER / GPA HOLDER'S SIGNATURE

OWNER'S ADDRESS ..... ID NUMBER & CONTACT NUMBER: SRI. P. RAJANNA. NO 119, NEAR PILLAPPA FLOOR MILL, **ABBIGERE** 

ARCHITECT/ENGINEER

/SUPERVISOR 'S SIGNATURE Ashwath Narayana 185, 3rd Cross, T Dasarahalli, Bengaluru 560057 BCC/BL-3.2.3/E-2071/2001-2002